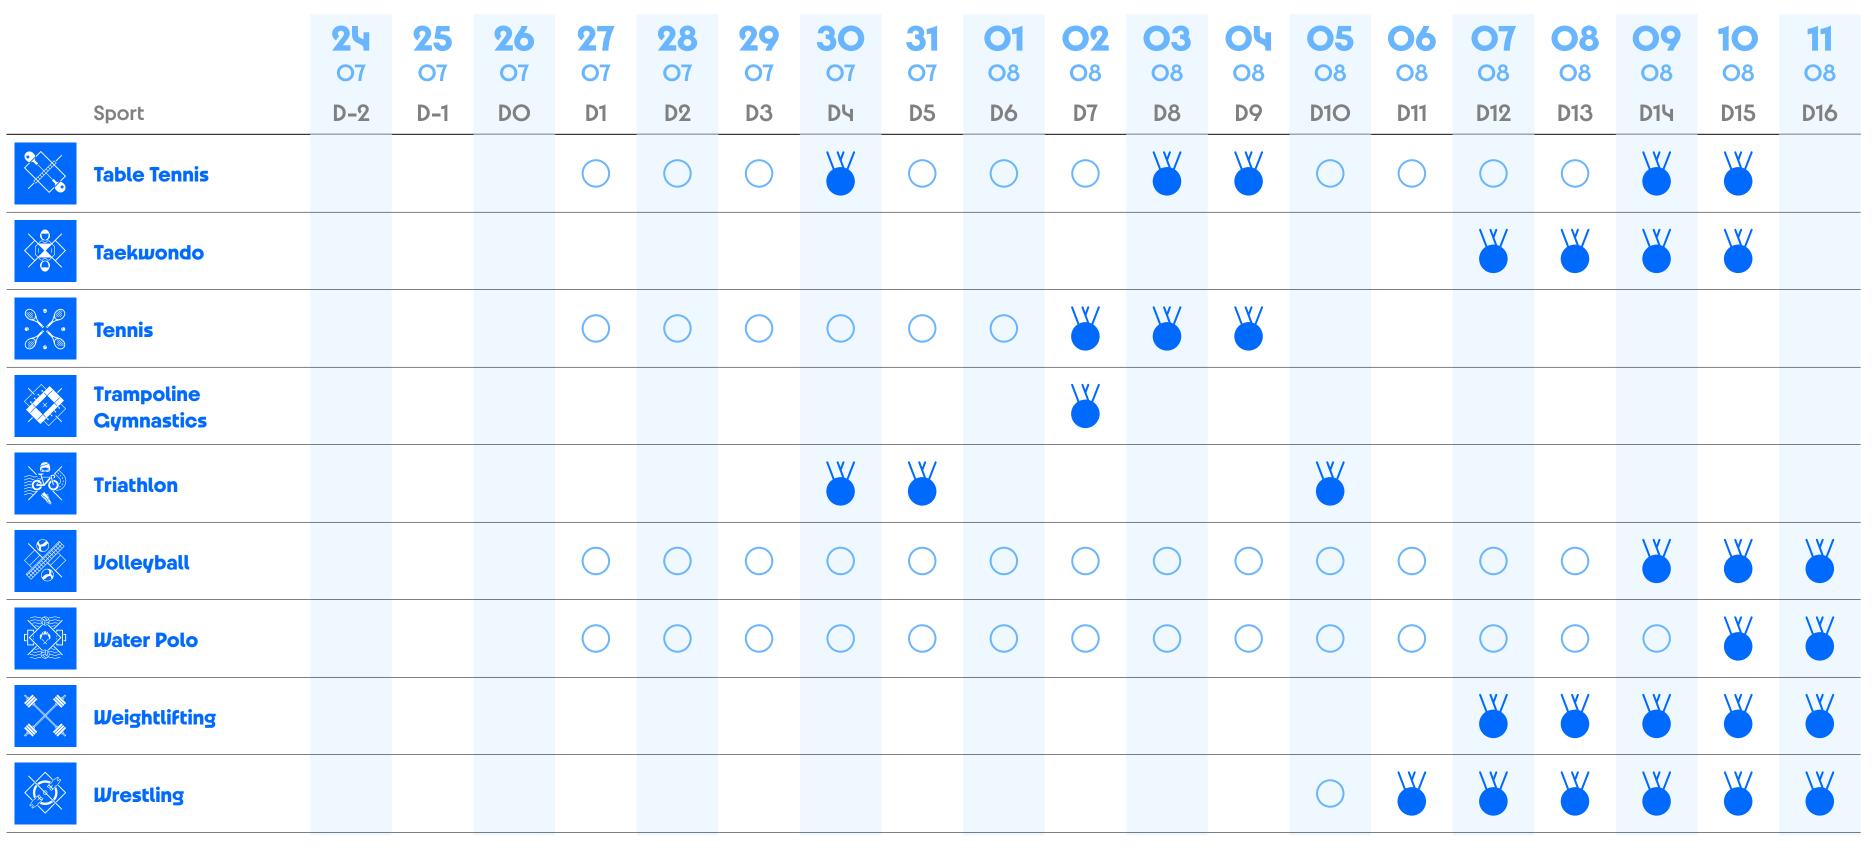

### **Competition Venues**

Discover the different media catering options at competition venues.