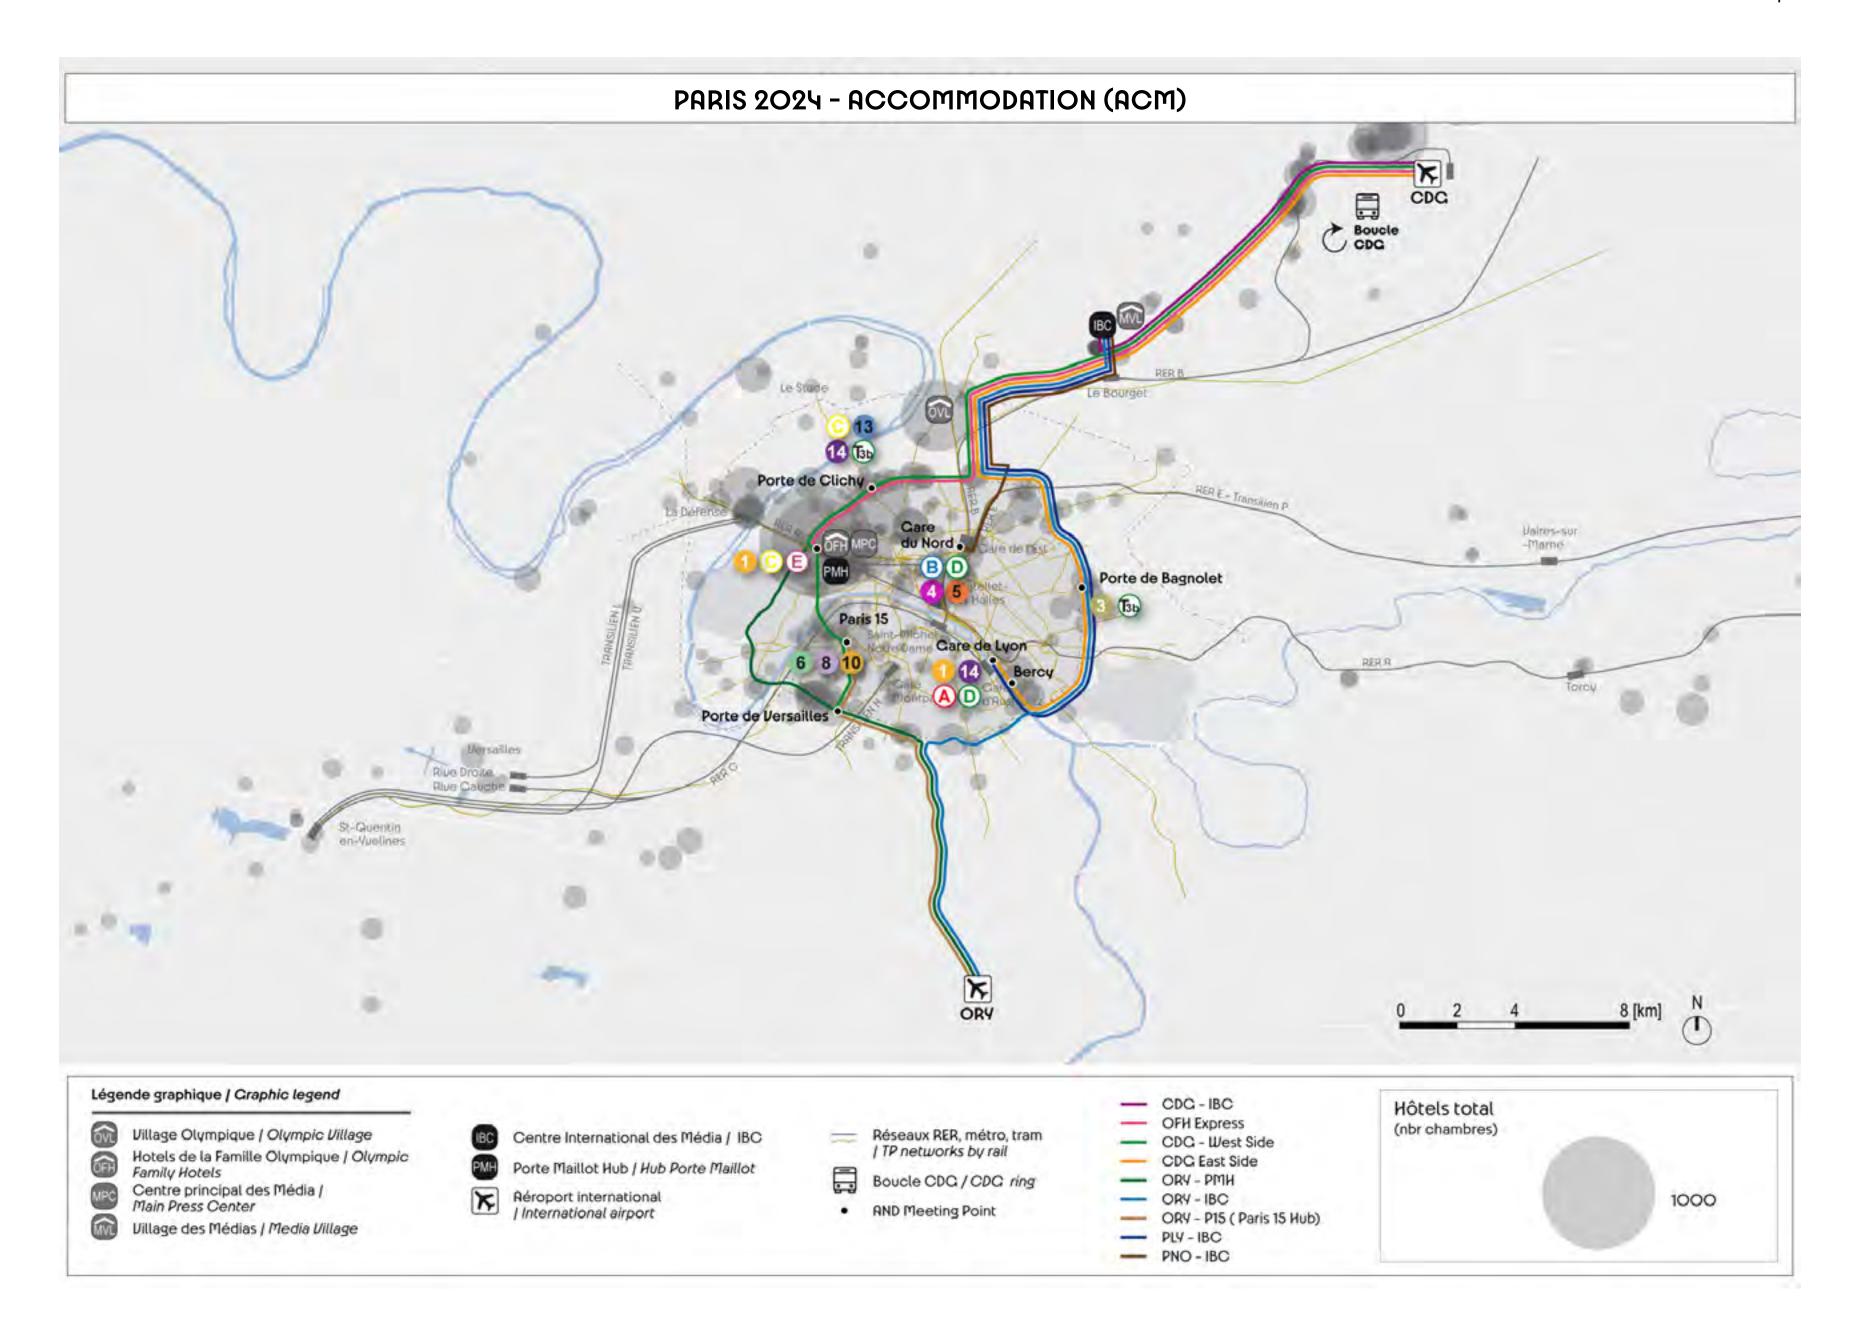

rt                       | TC shuttle Bookable buses can be reserved for more than 25 people                                            |  |      |                       |
| Accreditation                   | Accreditation desk available for accreditation validation                                                    |  |      |                       |
| Media zone                      | Backdrop for accredited media during Arrivals and Departures periods.                                        |  |      |                       |
| Accessibility services          | Ongoing process to determine the detailed services to be set up on POE & AND Service points                  |  |      |                       |

Types of services activated per category of POE



. . . . . . . . . . . . . . .









The TC lines will be available at the two Ports of Entry: Charles de Gaulle International Airport (CDG) and Orly Airport (ORY).

## TC LINES AND FREQUENCIES FOR CDG AND ORY DURING THE OLYMPIC GAMES: CHARLES DE GAULLE INTERNATIONAL AIRPORT





. . . . . . . . . . . . . . .



#### **ORLY INTERNATIONAL AIRPORT**

# IBC / MUL LINE ORY 65' IBC 10' MUL

PORTE MAILLOT EXPRESS (Only on Peak day: from 15th July to 25th July & from 12th August to 14th August)



#### **WEST LINE**



### (AULNAY LOOP) REACHABLE FROM THE IBC



More information regarding frequencies, as well as TC lines' details in Marseille and Tahiti, will be communicated at a later stage.



. . . . . . . . . . . . . .

. . . . . . . . . . . . . .



## TC LINES AND FREQUENCIES FOR CDG AND ORY DURING THE PARALYMPIC GAMES: