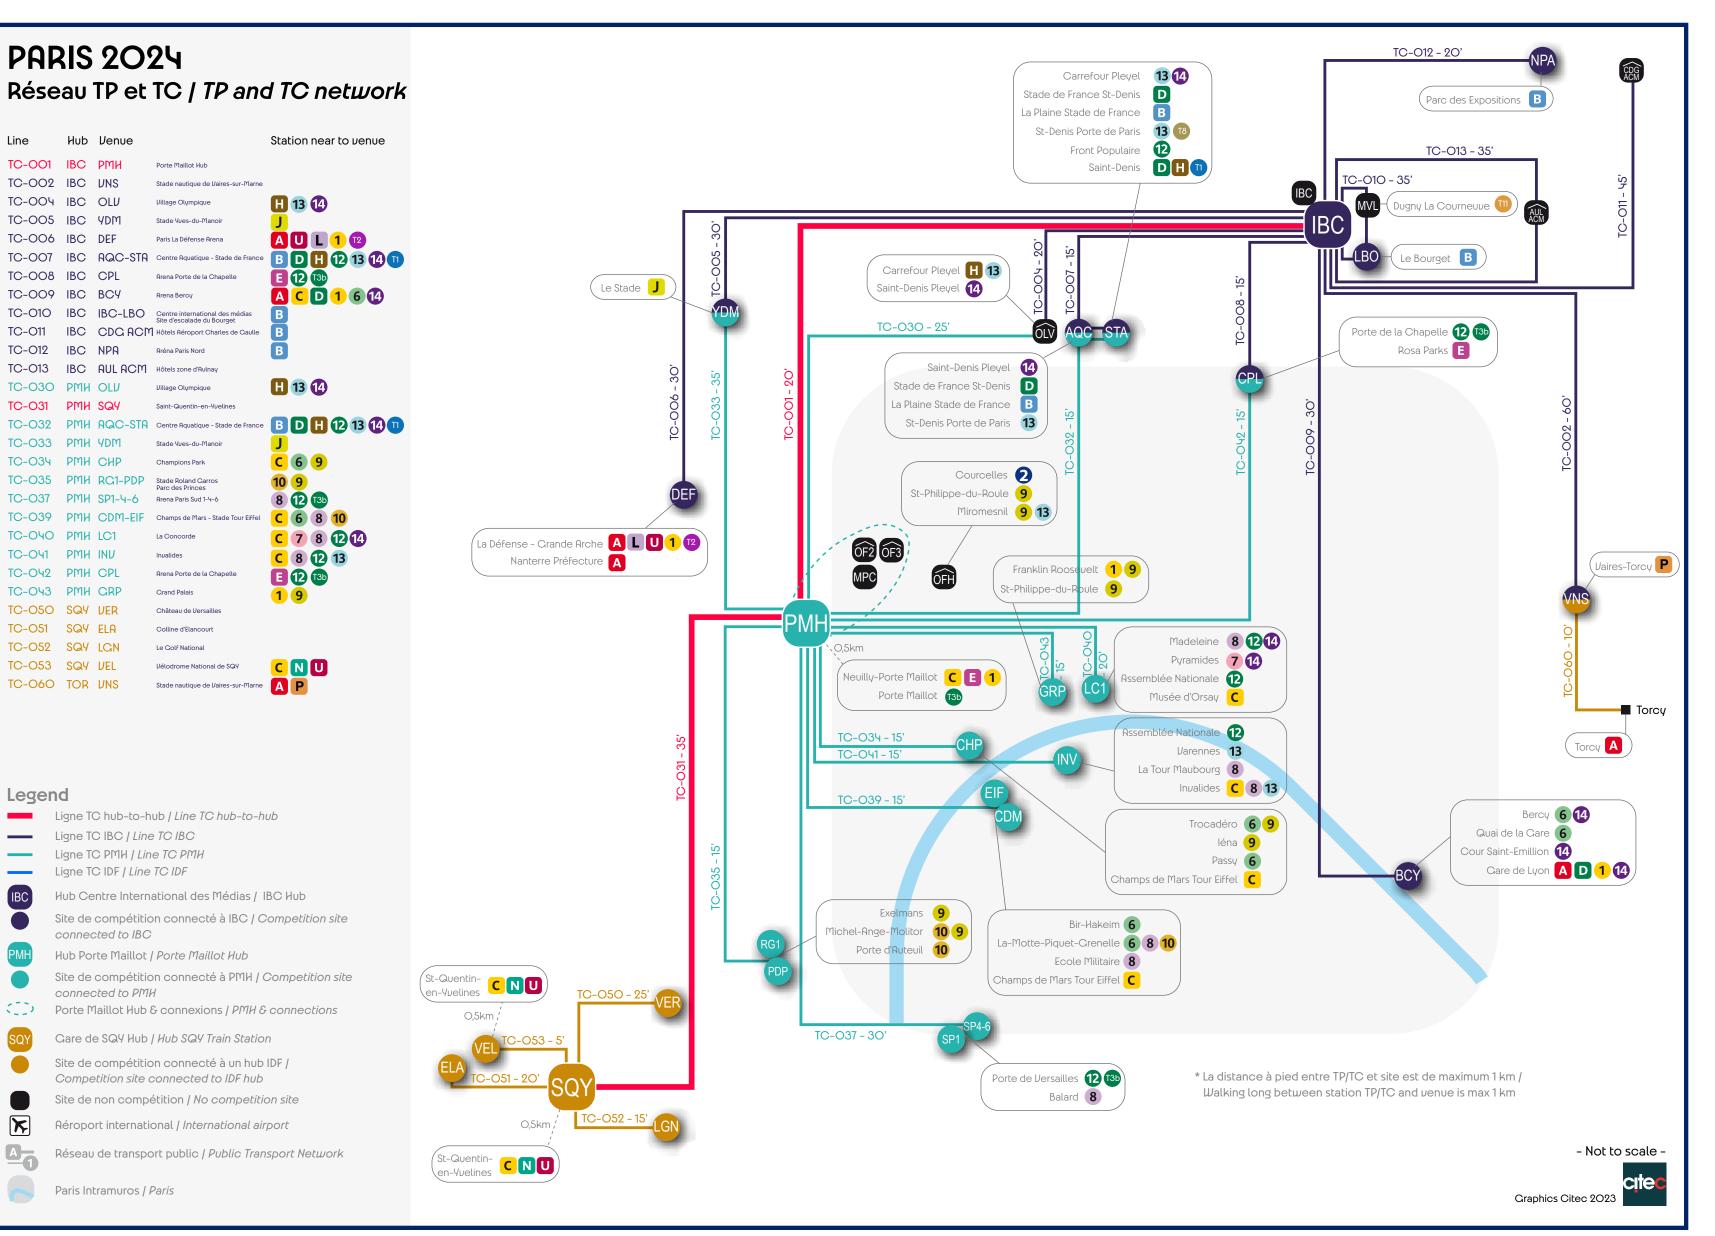

### **Transport**

New maps and details about the Transport Connect (TC) and Public Transport (TP) services.

Please continue to use our Paris 2024 Press
Operations Extranet (<a href="https://pressoperations.">https://pressoperations.</a>
<a href="paris2024.org">paris2024.org</a>) for the latest, most up to date information and also do not hesitate to contact the team on <a href="pressoperations@paris2024.org">pressoperations@paris2024.org</a>.