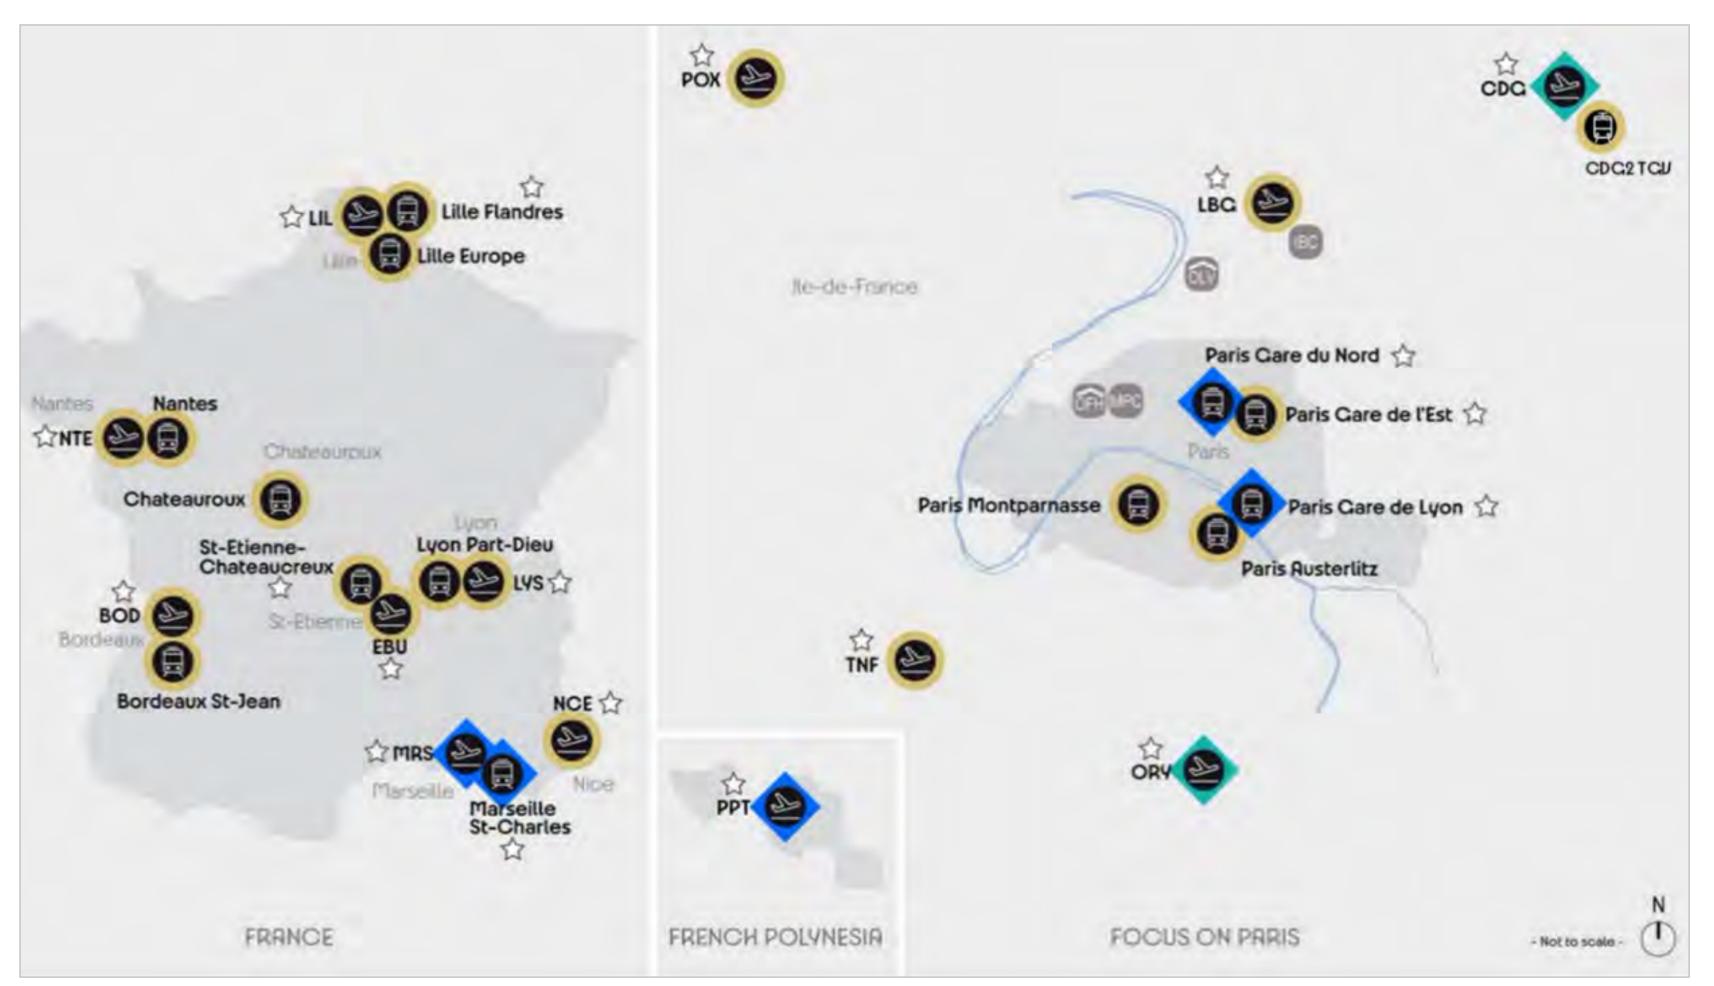

vate flights)
- → Charles de Gaulle 2 TGV station, Paris
- → Pontoise Cormeilles Airport (POX), Paris (private flights)
- → Toussus-le-Noble Airport (TNS), Paris (private flights)
- → Bordeaux Mérignac Airport (BOD), Bordeaux
- → Gare de Bordeaux Saint Jean (GBOD), Bordeaux
- → Gare de Châteauroux, Châteauroux
- → Lille Airport, (LIL) Lille
- → Gare de Lille Europe, (GLIE) Lille
- → Gare de Lille Flandres, (GLIF) Lille
- → Lyon Saint-Exupéry Airport (LYS), Lyon
- → Gare de Lyon Part-Dieu
- → Nantes Atlantique Airport (NTE), Nantes
- → Gare de Nantes, Nantes
- → Nice Côte d'Azur Airport (NCE)

- → Saint-Etienne Loire Airport (EBU), Saint-Etienne
- → Gare de Saint-Etienne Châteaucreux, Saint-Etienne



. . . . . . . . . . . . . . .



### PARIS 2024 OLYMPICS GAMES - POE AND SERVICES POINTS





# BOD : Bordeaux Mérignac Airport CDC : Paris Charles de Caulle Airport EBU : Saint-Etienne-Loire Airport LBC : Le Bourget - Airport LIL : Lille Lesquin Airport LVS : Lyon Saint-Exupéry Airport MRS : Marseille Provence Airport NCE : Nice Côte d'Azur Airport NTE : Nantes Atlantique Airport

POX : Pontoise Cormeille Airport
PPT : Fa'a'ā International Airport
TNS : Toussus-le-Noble Airport

ORY: Paris Orly Ripport

Airports legend





#### OLYMPIC AND PARALYMPIC GAMES AND OPERATIONAL PERIODS

| CITY          | AND OPERATIONAL PERIODS Olympic Games unless otherwise stated                                   |
|---------------|-------------------------------------------------------------------------------------------------|
| Paris         | 15 July – 14 August* Paralympic Games: 18 August –