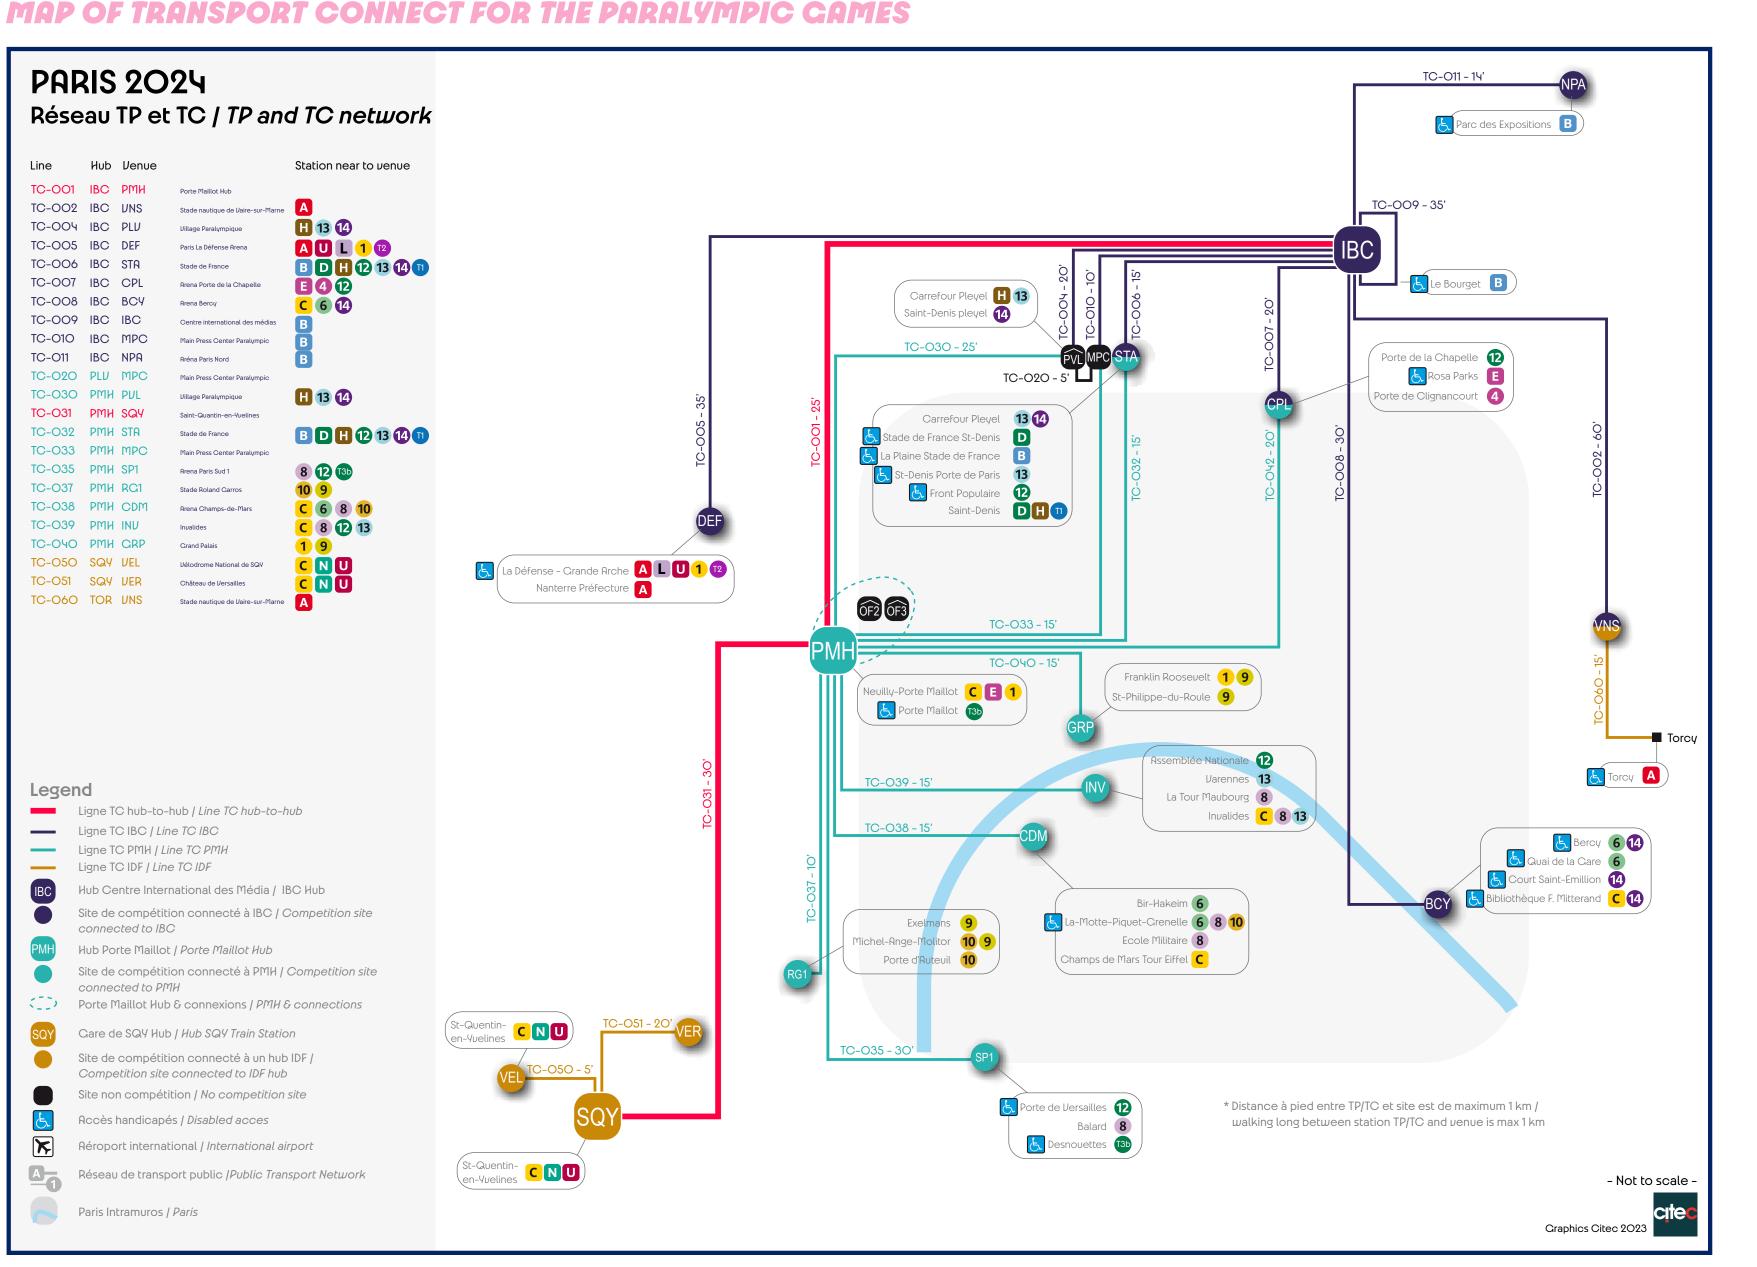

### **Transport**

New maps and details about the Transport Connect (TC) and Public Transport (TP) services.

Please continue to use our Paris 2024 Press
Operations Extranet (<a href="https://pressoperations.">https://pressoperations.</a>
<a href="paris2024.org">paris2024.org</a>) for the latest, most up to date information and also do not hesitate to contact the team on <a href="pressoperations@paris2024.org">pressoperations@paris2024.org</a>.