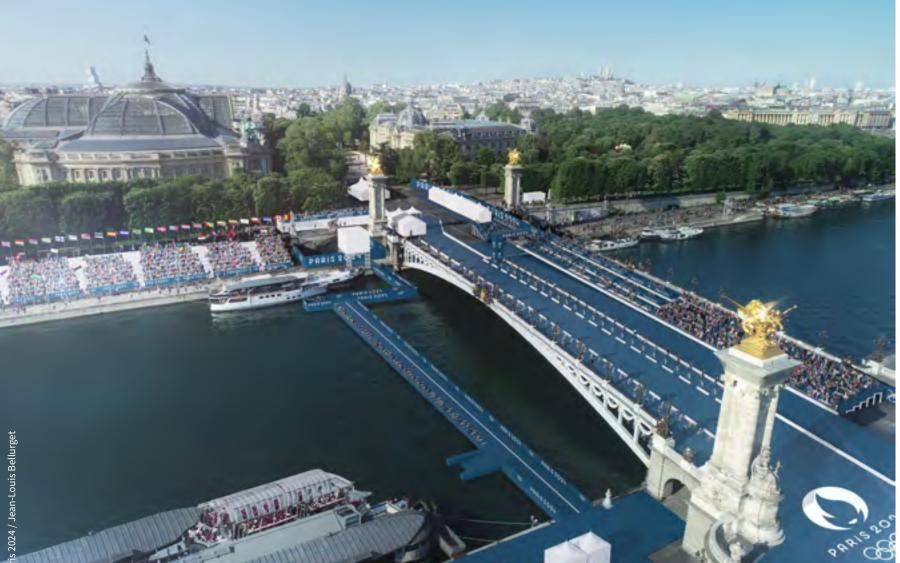

|
| Wheelchair<br>Rugby      | Champ-de-<br>Mars Arena              | CDM           | Paris                |
| Wheelchair<br>Tennis     | Roland-Garros<br>Stadium             | RGA           | Paris                |

#### B. PRESS AND PHOTO FACILITIES OVERVIEW - ALPHABETIC BY VENUE

## PONT ALEXANDRE III (ALX)

#### Sport(s):

Olympic Games - Cycling road - Individual Time Trial (finish), Triathlon, Marathon swimming

Paralympic Games - Para Triathlon

**Venue Media Centre Capacity: 250 Press Conference Room Capacity: 100** 

#### **Tabled Tribune:**

Olympic Games - 100
Paralympic Games - 75
Non-tabled Tribune:

Olympic Games - Cycling road: 0 / Triathlon, Marathon swimming: 100 Paralympic Games - No non-tabled tribune seats at this venue

Food and beverage service level: Silver



## AQUATICS CENTRE (AQC)

#### Sport(s):

Olympic Games - Artistic swimming, Diving, Water polo (preliminaries phase)

Paralympic Games - No competition at this venue

**Venue Media Centre Capacity: 150 Press Conference Room Capacity: 80** 

**Tabled Tribune:** Olympic Games - 75

**Non-tabled Tribune:** Olympic Games - 50

Food and beverage service level: Gold







## BERCY ARENA (BCY)

#### Sport(s):

Olympic Games - Basketball (finals phase), Artistic Gymnastics, Trampoline Gymnastics Paralympic Games - Wheelchair Basketball

**Venue Media Centre Capacity: 400 Press Conference Room Capacity: 170** 

#### **Tabled Tribune:**

Olympic Games - 300 Paralympic Games - 125

#### **Non-tabled Tribune:**

Olympic Games - Basketball: 250 / Artistic Gymnastics: 300 Trampoline Gymnastics: 0

P