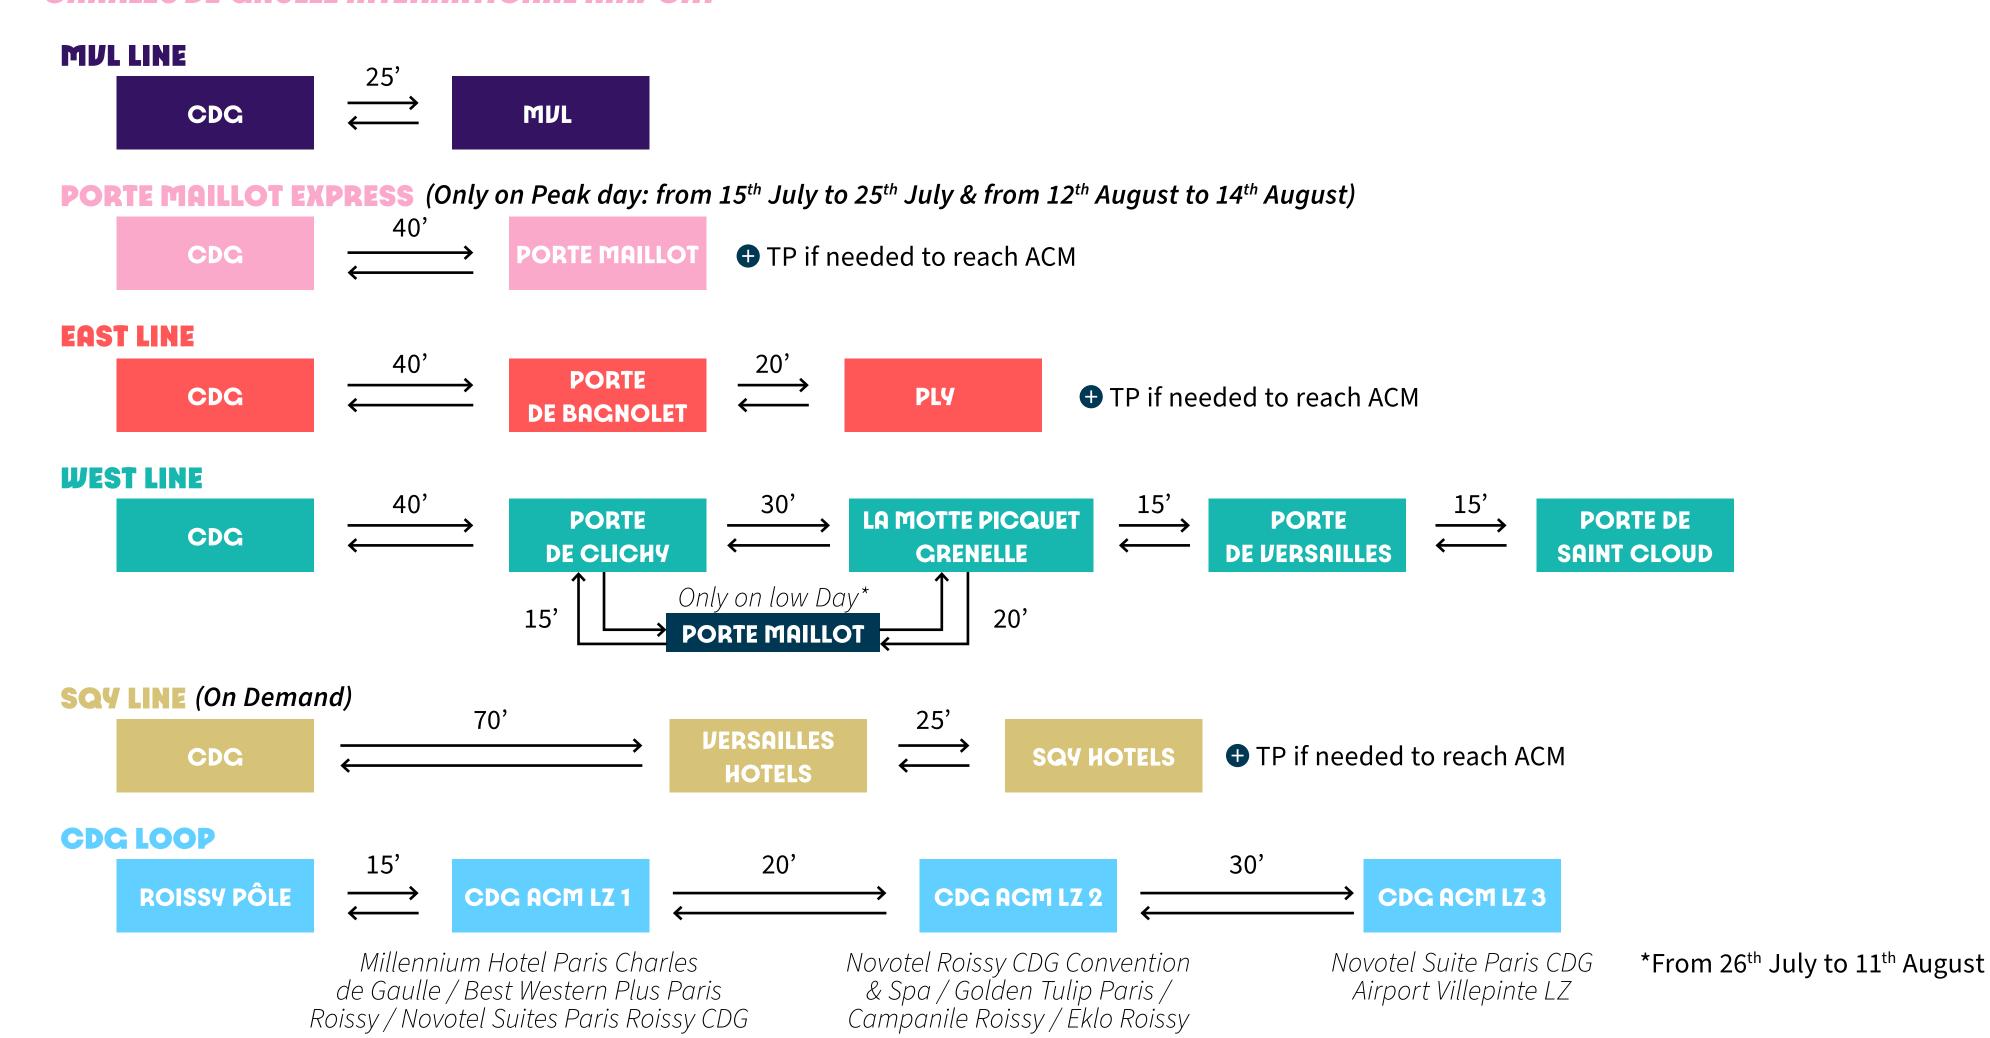

### **Transport**

New maps and details about the Transport Connect (TC) and Public Transport (TP) services.

Please continue to use our Paris 2024 Press
Operations Extranet (<a href="https://pressoperations.">https://pressoperations.</a>
<a href="paris2024.org">paris2024.org</a>) for the latest, most up to date information and also do not hesitate to contact the team on <a href="pressoperations@paris2024.org">pressoperations@paris2024.org</a>.